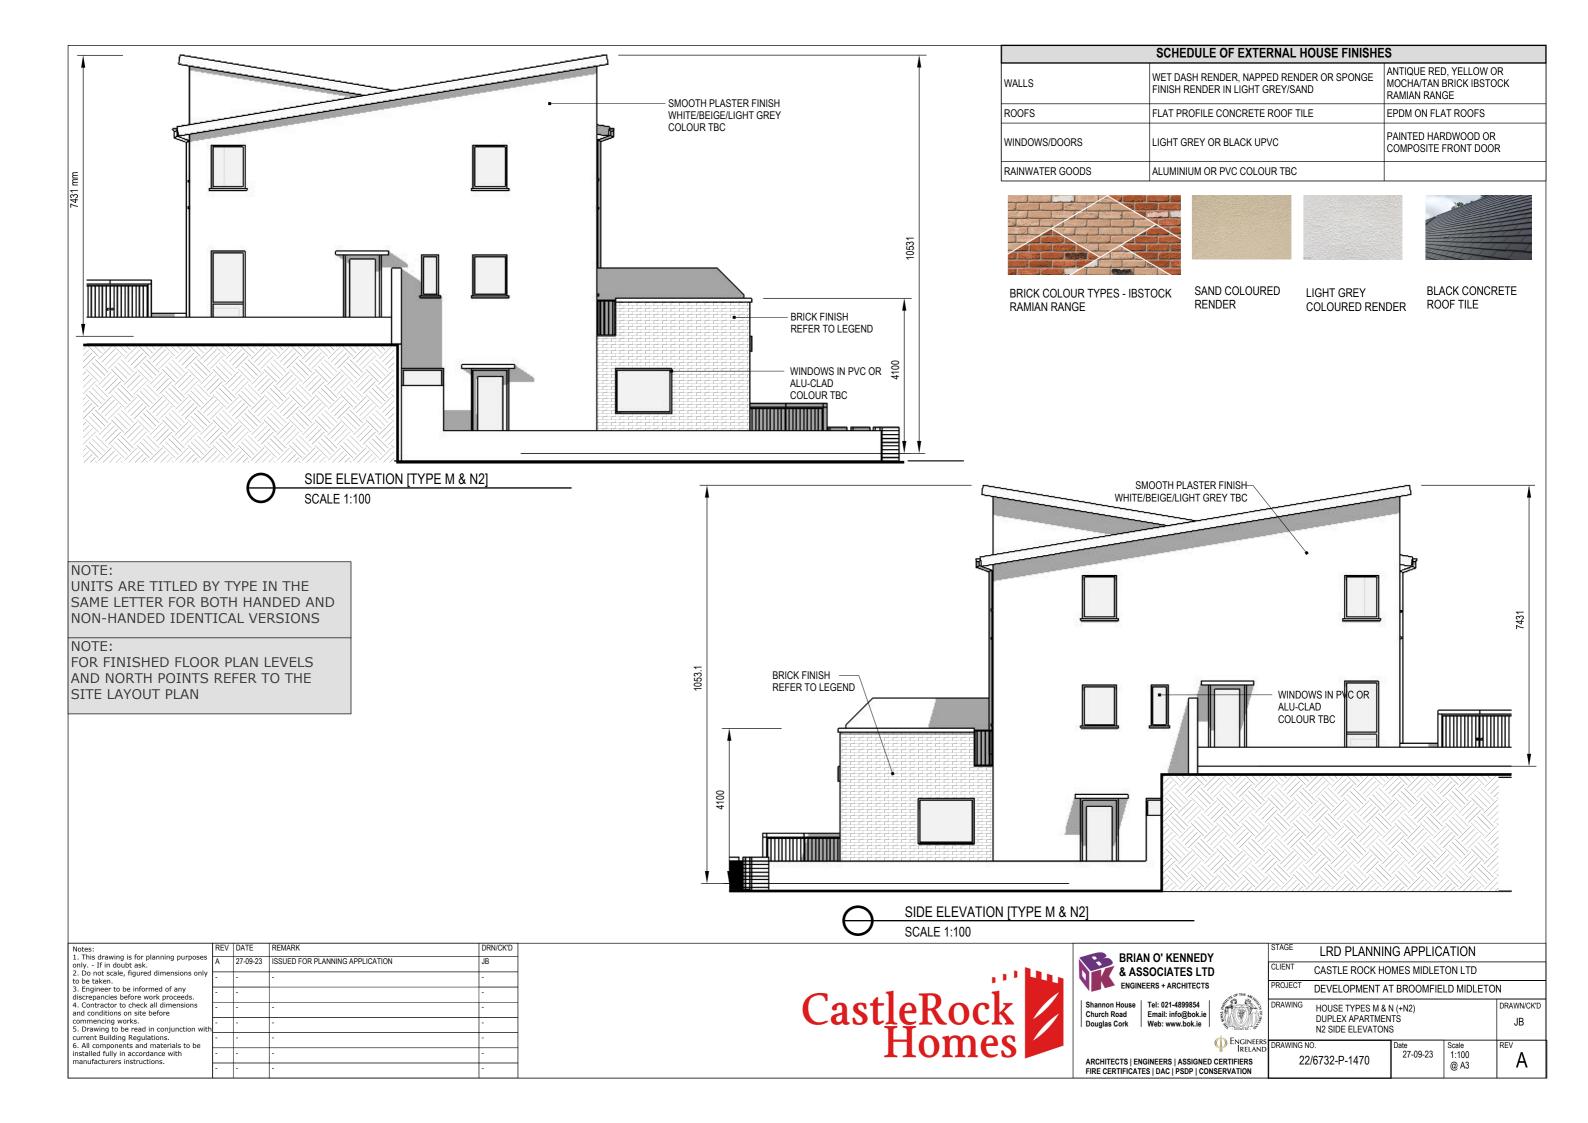

| SCHEDULE OF EXTERNAL HOUSE FINISHES |                                                                              |                                                                   |  |
|-------------------------------------|------------------------------------------------------------------------------|-------------------------------------------------------------------|--|
| WALLS                               | WET DASH RENDER, NAPPED RENDER OR SPONGE<br>FINISH RENDER IN LIGHT GREY/SAND | ANTIQUE RED, YELLOW OR<br>MOCHA/TAN BRICK IBSTOCK<br>RAMIAN RANGE |  |
| ROOFS                               | FLAT PROFILE CONCRETE ROOF TILE                                              | EPDM ON FLAT ROOFS                                                |  |
| WINDOWS/DOORS                       | LIGHT GREY OR BLACK UPVC                                                     | PAINTED HARDWOOD OR<br>COMPOSITE FRONT DOOR                       |  |
| RAINWATER GOODS                     | ALUMINIUM OR PVC COLOUR TBC                                                  |                                                                   |  |

BRICK COLOUR TYPES - IBSTOCK RAMIAN RANGE

SAND COLOURED RENDER

LIGHT GREY COLOURED RENDER

BLACK CONCRETE **ROOF TILE** 

FRONT ELEVATION [TYPE N1 & N2] SCALE 1:100

Notes:
1. This drawing is for planning purposes only. - If in doubt ask.
2. Do not scale, figured dimensions only to be taken.
3. Engineer to be informed of any discrepancies before work proceeds.
4. Contractor to check all dimensions and conditions on site before commencing works.
5. Drawing to be read in conjunction with current Building Regulations.
6. All components and materials to be installed fully in accordance with manufacturers instructions. 27-09-23 ISSUED FOR PLANNING APPLICATION manufacturers instructions.

22/6732-P-1468

Scale 1:100 27-09-23 @ A3

LRD PLANNING APPLICATION

CASTLE ROCK HOMES MIDLETON LTD

DEVELOPMENT AT BROOMFIELD MIDLETON

NOTE: UNITS ARE TITLED BY TYPE IN THE

SAME LETTER FOR BOTH HANDED AND NON-HANDED IDENTICAL VERSIONS

NOTE:

FOR FINISHED FLOOR PLAN LEVELS AND NORTH POINTS REFER TO THE SITE LAYOUT PLAN

| SCHEDULE OF EXTERNAL HOUSE FINISHES |                                                                              |                                                                   |  |
|-------------------------------------|------------------------------------------------------------------------------|-------------------------------------------------------------------|--|
| WALLS                               | WET DASH RENDER, NAPPED RENDER OR SPONGE<br>FINISH RENDER IN LIGHT GREY/SAND | ANTIQUE RED, YELLOW OR<br>MOCHA/TAN BRICK IBSTOCK<br>RAMIAN RANGE |  |
| ROOFS                               | FLAT PROFILE CONCRETE ROOF TILE                                              | EPDM ON FLAT ROOFS                                                |  |
| WINDOWS/DOORS                       | LIGHT GREY OR BLACK UPVC                                                     | PAINTED HARDWOOD OR<br>COMPOSITE FRONT DOOR                       |  |
| RAINWATER GOODS                     | ALUMINIUM OR PVC COLOUR TBC                                                  |                                                                   |  |

BRICK COLOUR TYPES - IBSTOCK RAMIAN RANGE

SAND COLOURED RENDER

LIGHT GREY COLOURED RENDER

BLACK CONCRETE **ROOF TILE** 

| - | <b>BRIAN O' KENNEDY</b> |
|---|-------------------------|
|   | & ASSOCIATES LTD        |
| A | ENGINEERS + ARCHITECTS  |