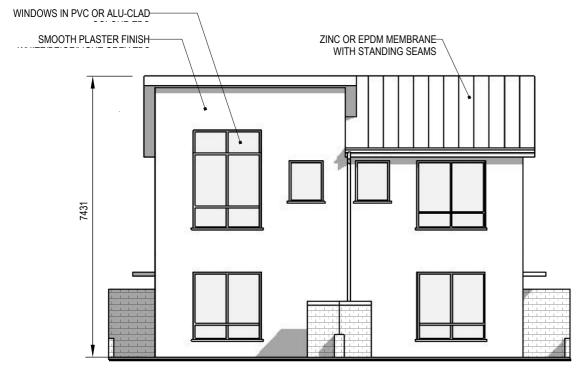

| SCHEDULE OF EXTERNAL HOUSE FINISHES |                                                                              |                                                                   |  |
|-------------------------------------|------------------------------------------------------------------------------|-------------------------------------------------------------------|--|
| WALLS                               | WET DASH RENDER, NAPPED RENDER OR SPONGE<br>FINISH RENDER IN LIGHT GREY/SAND | ANTIQUE RED, YELLOW OR<br>MOCHA/TAN BRICK IBSTOCK<br>RAMIAN RANGE |  |
| ROOFS                               | FLAT PROFILE CONCRETE ROOF TILE                                              | EPDM ON FLAT ROOFS                                                |  |
| WINDOWS/DOORS                       | LIGHT GREY OR BLACK UPVC                                                     | PAINTED HARDWOOD OR<br>COMPOSITE FRONT DOOR                       |  |
| RAINWATER GOODS                     | ALUMINIUM OR PVC COLOUR TBC                                                  |                                                                   |  |

BRICK COLOUR TYPES - IBSTOCK RAMIAN RANGE

SAND COLOURED RENDER

LIGHT GREY COLOURED RENDER

BLACK CONCRETE **ROOF TILE** 

FRONT ELEVATION [TYPE N1 & N2] SCALE 1:100

Notes:
1. This drawing is for planning purposes only. - If in doubt ask.
2. Do not scale, figured dimensions only to be taken.
3. Engineer to be informed of any discrepancies before work proceeds.
4. Contractor to check all dimensions and conditions on site before commencing works.
5. Drawing to be read in conjunction with current Building Regulations.
6. All components and materials to be installed fully in accordance with manufacturers instructions. 27-09-23 ISSUED FOR PLANNING APPLICATION manufacturers instructions.