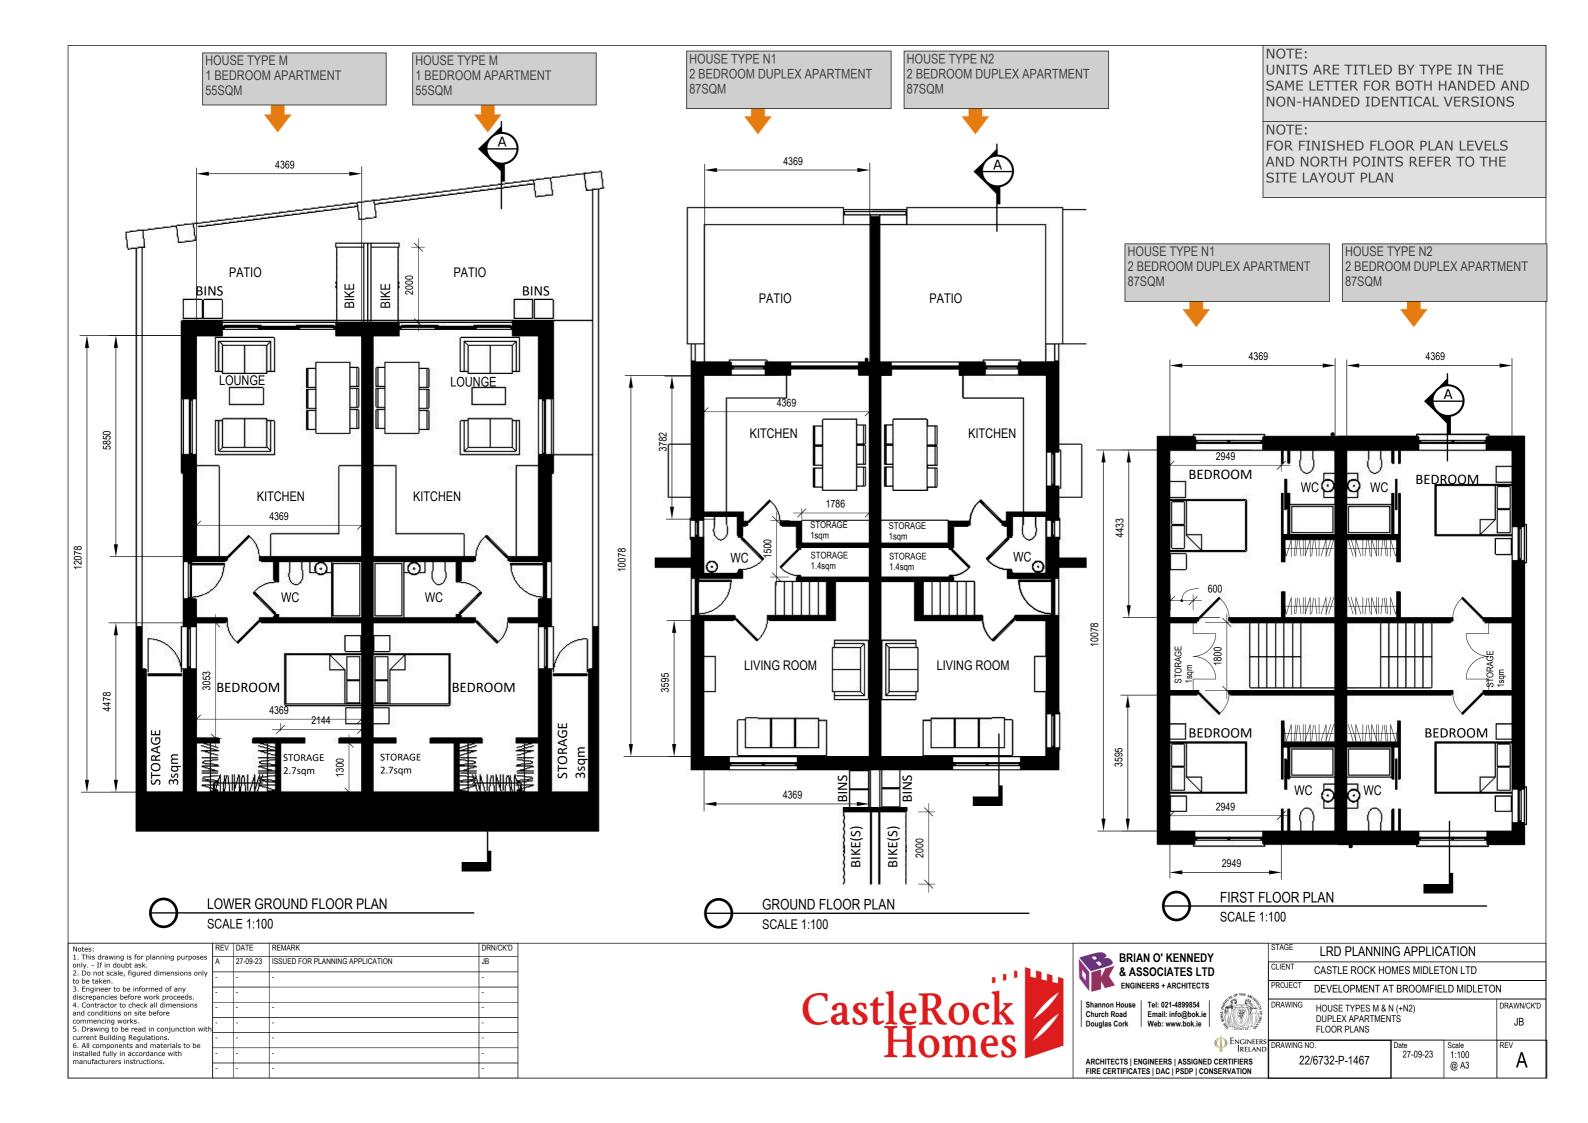

Architect Accredited in Conservation

NOTE: UNITS ARE TITLED BY TYPE IN THE SAME LETTER FOR BOTH HANDED AND NON-HANDED IDENTICAL VERSIONS

NOTE:

FOR FINISHED FLOOR PLAN LEVELS AND NORTH POINTS REFER TO THE SITE LAYOUT PLAN